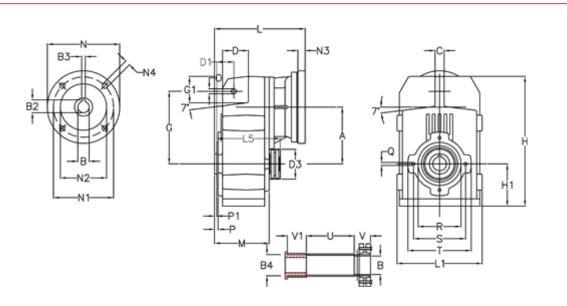

## **Data Sheet**

Article number: 29560202728235 Description: Shaft mounted gear A252QF30-27,2-P90B5

## **Measures**

| A = 128.75 | D1 = 43.5 | l5 = 197.5  | P1                                  | = 3.5    | V = 4  |
|------------|-----------|-------------|-------------------------------------|----------|--------|
| B = 30     | d3 = 83   | M = 135.5   | Q                                   | = M10x14 | V1 = 4 |
| B1 = 24    | G = 162   | N = 200     | R                                   | = 110    |        |
| B2 = 27.3  | G1 = 58.0 | N1 = 165    | S                                   | = 130    |        |
| B3 = 8     | H = 290.5 | N2 = 130    | Т                                   | = 150    |        |
| B4 = 30    | H1 = 93.5 | N4 = M10x20 | Tightening torque Nm adapter bushin | g = 6.0  |        |
| C = 20     | L = 232.5 | O = 13      | Tightening torque Nm shrink disc    | = 7.0    |        |
| D = 57.0   | L1 = 188  | P = 6.0     | U                                   | = 120.5  |        |
|            |           |             |                                     |          |        |